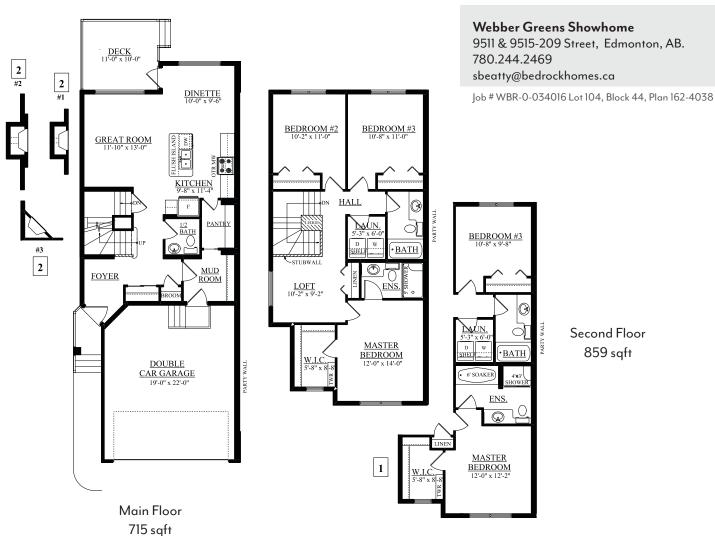

| Weh  | her ( | Greens   | Show  | home     |
|------|-------|----------|-------|----------|
| AACD | DCI.  | OI CCIIS | JIION | /IIOIIIE |

9511 & 9515-209 Street, Edmonton, AB. 780.244.2469

sbeatty@bedrockhomes.ca

Job # WBR-0-034016 Lot 104, Block 44, Plan 162-4038

bedrockhomes.ca

VISIT US AT ANY OF OUR SHOWHOMES! Monday - Thursday 3-8pm, Weekends & Holidays 12-5PM