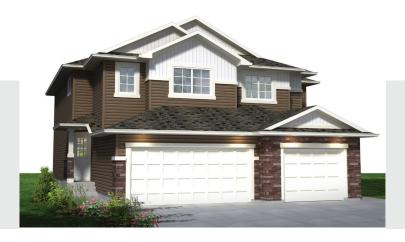

## Oakley (Dylan) 1574 SQ FT 20945 95 Avenue NW

- Modern 3 bedroom, 2 ½ bath, 1574 sqft. duplex with a loft and double car garage
- · Laminate and tile flooring throughout the main floor
- Upgraded lighting on the main floor, includes pot and pendant lights in kitchen and pot lights in great room
- Beautiful quartz countertops in the kitchen with a fantastic flush island
- Maple 36" upper cabinets with riser to the ceiling
- A classy French style pantry door with a frosted glass insert
- Stainless steel Samsung appliances with a white front load washer and dryer
- Pots and pan drawers
- Paint grade railing with metal spindles on the main floor
- Tile surrounds in shower ensuite and in tub/shower main bath
- · Front and rear landscaping included
- Blinds installed
- 6' garden doors
- Deck with a gas line for the BBQ
- Keyless entry for the OH garage
- · Cultured stone on garage face and front post
- Precast cement front steps
- · Large south west lot backing onto green space within a school yard

## Oakley (Dylan) 1574 SQ FT

20945 95 Avenue NW